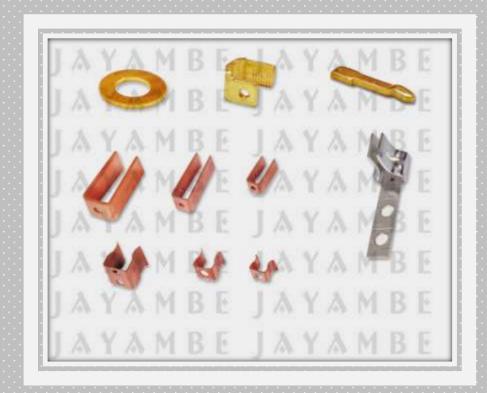

- Brass Fuse Parts
- Brass Hardware
- Brass Molding Inserts
- Brass Neutral Link
- Brass Transformer Parts
- **▶** Brass Turning Parts
- Brass Lock Key
- **Brass Pipe Fitting**

### Brass Fuse Parts

#### Brass Neutral Link